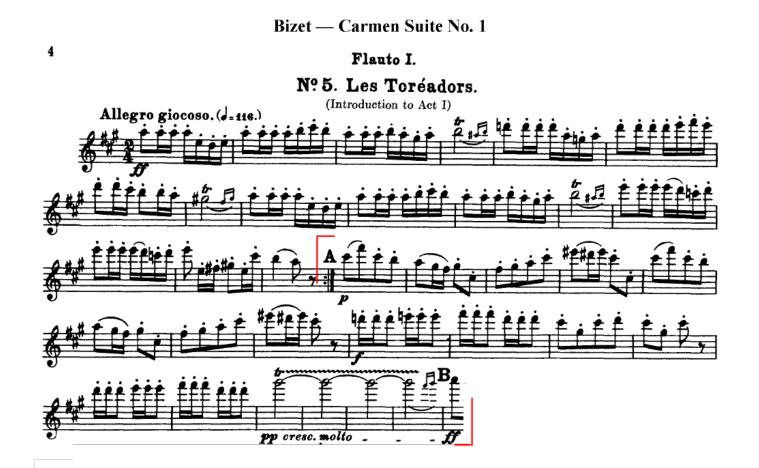

Bizet: Carmen Suite No. 1. Mov. 5 Les Toréadors - Flute

FLUTE Symphony Orchestra Excerpt 1 of 2 (Play the excerpt within the brackets - 1st Movement - 17 until 10 before 19)

Berlioz: Symphonie Fantastique Tempo: half note = 132