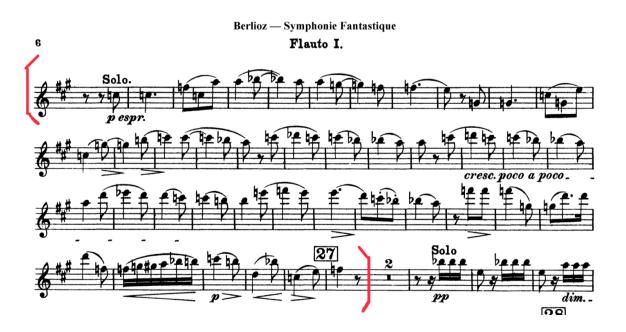

Bizet: Carmen Suite No. 1. Mov. 5 Les Toréadors - Flute

FLUTE Symphony Orchestra Excerpt 1 of 2 (Play the excerpt within the brackets - 1st Movement - 17 until 10 before 19)

Berlioz: Symphonie Fantastique Tempo: half note = 132

FLUTE Symphony Orchestra Excerpt 2 of 2 (Play the excerpt within the brackets - 2nd Movement - 5 after 26 until 27)

Berlioz: Symphonie Fantastique Tempo: dotted quarter note = 60

For education purposes only