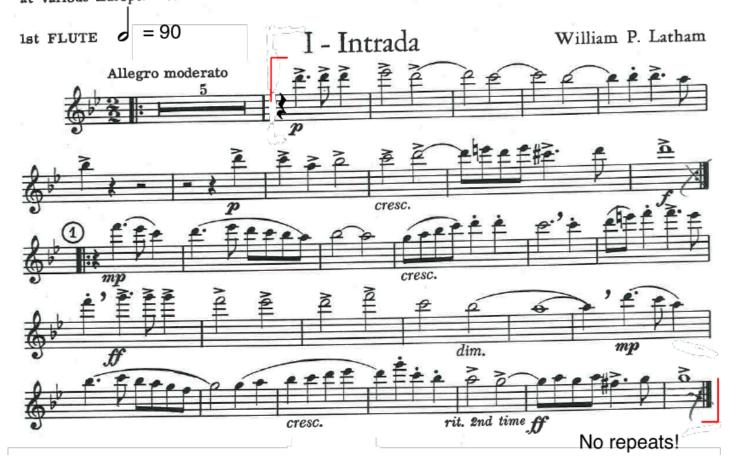

Prepare two excerpts that best align with your current level of skill and experience. <u>To only be considered for Wind Orchestra: prepare the single excerpt for that ensemble.</u>

Flute Wind Orchestra Excerpt (Play the excerpt within the brackets) Latham: Court Festival – Flute

Allegro Moderato in 2/2 - Movement I - Intrada

## COURT FESTIVAL

A suite in the style of instrumental dance music of the late 16th and early 17th centuries, used at various European court festivals and other ceremonies.

FLUTE Repertory Orchestra Excerpt (Play the excerpt within the brackets - rehearsal letter A - B)