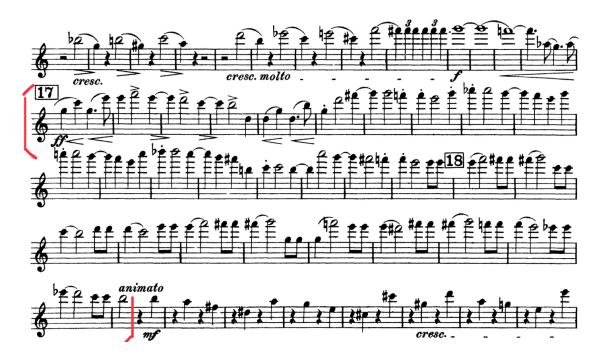

Bizet: Carmen Suite No. 1. Mov. 5 Les Toréadors - Flute

FLUTE Symphony Orchestra Excerpt 1 of 2 (Play the excerpt within the brackets - 1st Movement - 17 until 10 before 19)

Berlioz: Symphonie Fantastique Tempo: half note = 132